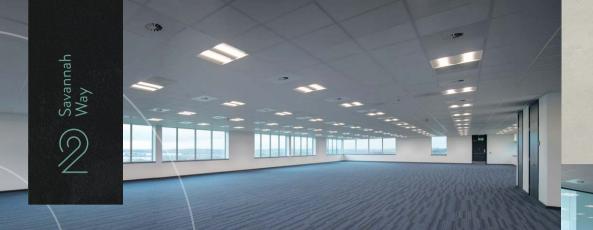

## overview \

Located on the established and award winning Leeds Valley Park, out of town office premises, 2 Savannah Way is unrivalled in its offer.

A recent comprehensive refurbishment programme has seen the building stripped back to provide the latest state of the art Grade A offices, finished to a bespoke specification, providing you with everything you need now and for years to come.

13,833 sq ft / 1,285 sq m 13,837 sq ft / 1,286 sq m 13,833 sq ft / 1,285 sq m 41,503 sq ft / 3,856 sq m

accommodation \

|  | Boardroom (20 persons)           |    |
|--|----------------------------------|----|
|  | Large Meeting Rooms (12 persons) |    |
|  | Small Meeting Rooms (8 persons)  |    |
|  | Small Offices                    | 12 |
|  | Open Plan Workspaces             | 64 |
|  | Open Booths (4 persons)          |    |
|  | Phone Pods                       | 6  |
|  | Large Café Bar                   |    |
|  | Tea Room                         | 1  |