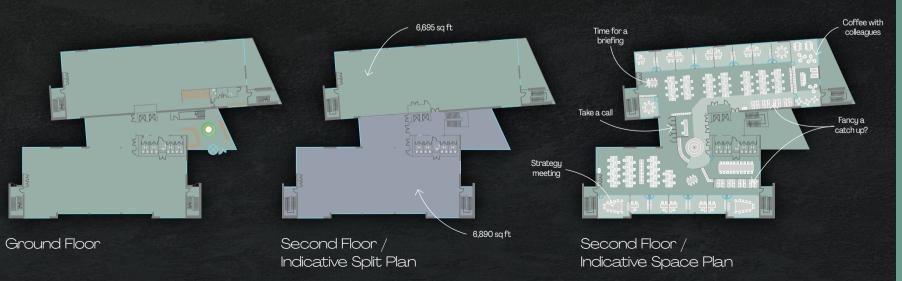

13,833 sq ft / 1,285 sq m 13,837 sq ft / 1,286 sq m 13,833 sq ft / 1,285 sq m 41,503 sq ft / 3,856 sq m

accommodation \

|  | Boardroom (20 persons)           |    |
|--|----------------------------------|----|
|  | Large Meeting Rooms (12 persons) |    |
|  | Small Meeting Rooms (8 persons)  |    |
|  | Small Offices                    | 12 |
|  | Open Plan Workspaces             | 64 |
|  | Open Booths (4 persons)          |    |
|  | Phone Pods                       | 6  |
|  | Large Café Bar                   |    |
|  | Tea Room                         | 1  |