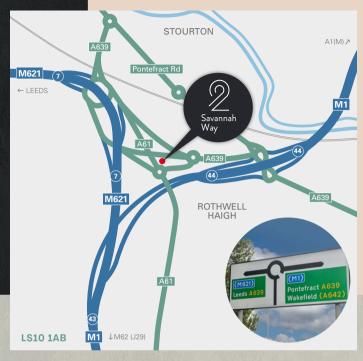

## location

2 Savannah Way is situated on Leeds Valley Park ideally located adjacent to Junction 7 of the M621 and Junction 44 of the M1 Motorway. Leeds City Centre is just 4 miles away providing occupiers with fantastic accessibility and connections.

**ROAD** 

0.7 MILES DRIVE TO J44 M1

MANCHESTER 49 miles

NOTTINGHAM 69 miles

LIVERPOOL 75 miles

BIRMINGHAM 111 miles

LONDON 192 miles

GLASGOW 221 miles

RAIL

5 MILES DRIVE TO LEEDS STATION

MANCHESTER 49 minutes

SHEFFIELD

1 hour 5 minutes

NEWCASTLE 1 hour 21 minutes

LIVERPOOL 1 hour 25 minutes

LONDON KINGS CROSS 2 hours 11 minutes

BIRMINGHAM 2 hours 12 minutes

EDINBURGH 3 hours

BUS STOP 3 MINUTES WALK AWAY. 24 MINUTES BUS JOURNEY INTO LEEDS. Savannah Wav

2