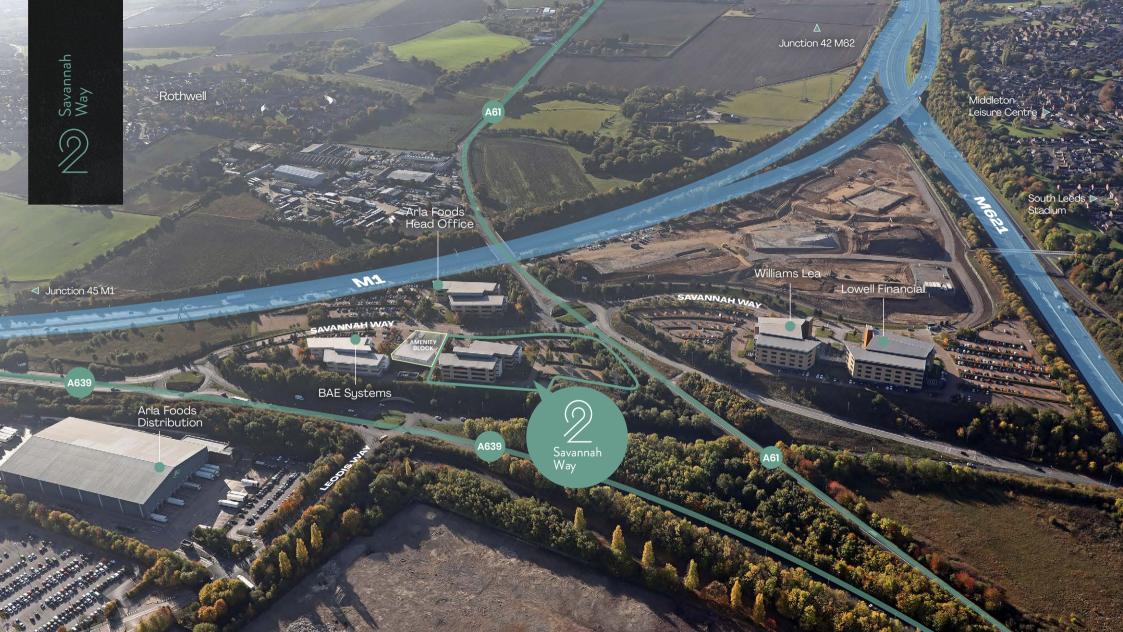

## location

2 Savannah Way is situated on Leeds Valley Park ideally located adjacent to Junction 7 of the M621 and Junction 44 of the M1 Motorway. Leeds City Centre is just 4 miles away providing occupiers with fantastic accessibility and connections.

**ROAD** 

0.7 MILES DRIVE TO J44 M1

MANCHESTER 49 miles

NOTTINGHAM 69 miles

LIVERPOOL 75 miles

BIRMINGHAM 111 miles

LONDON 192 miles

GLASGOW 221 miles

RAIL

5 MILES DRIVE TO LEEDS STATION

MANCHESTER 49 minutes

SHEFFIELD

1 hour 5 minutes

NEWCASTLE 1 hour 21 minutes

LIVERPOOL 1 hour 25 minutes

LONDON KINGS CROSS 2 hours 11 minutes

BIRMINGHAM 2 hours 12 minutes

EDINBURGH 3 hours

BUS STOP 3 MINUTES WALK AWAY. 24 MINUTES BUS JOURNEY INTO LEEDS. Savannah Wav

2