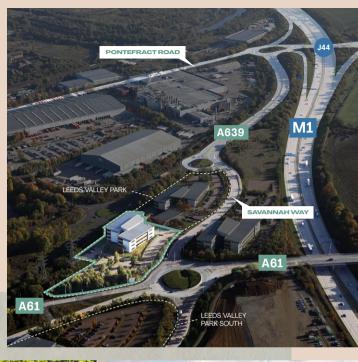

## location

2 Savannah Way is situated on Leeds Valley Park ideally located adjacent to Junction 7 of the M621 and Junction 44 of the M1 Motorway. Leeds City Centre is just 4 miles away providing occupiers with fantastic accessibility and connections.